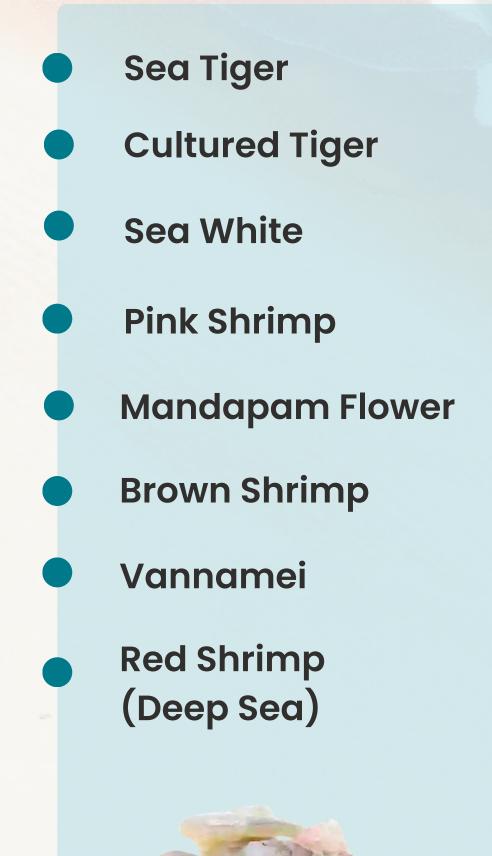

#### Peeled & Deveined tail On (PDTO)

- Sea Tiger
- Cultured Tiger
- Sea White
- Pink Shrimp
- Mandapam Flower
- Brown Shrimp
- Vannamei
- Red Shrimp(Deep Sea)
- Poovalan

# Peeled & Deveined (PD)

- Sea Tiger
- Cultured Tiger
- Sea White
- Pink Shrimp
- Mandapam Flower
- Brown Shrimp
- Vannamei
- Red Shrimp (Deep Sea)