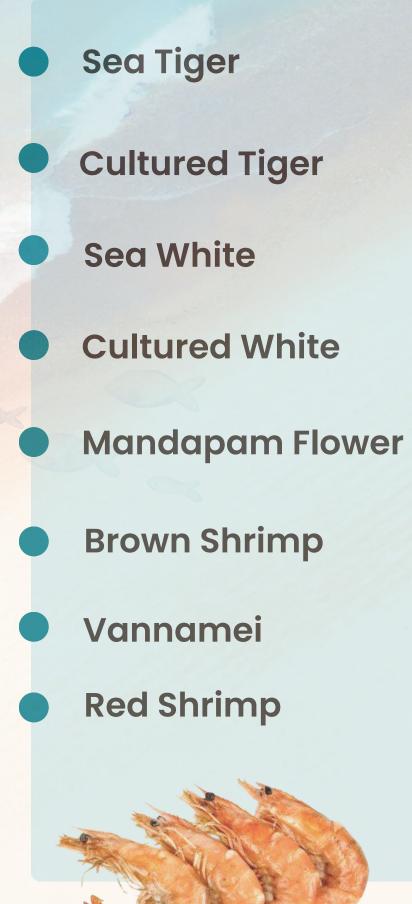

#### Peeled & Deveined tail On (PDTO)

- Sea Tiger
- Cultured Tiger
- Sea White
- Pink Shrimp
- Mandapam Flower
- Brown Shrimp
- Vannamei
- Red Shrimp(Deep Sea)
- Poovalan

# Peeled & Deveined (PD)

- Sea Tiger
- Cultured Tiger
- Sea White
- Pink Shrimp
- Mandapam Flower
- Brown Shrimp
- Vannamei
- Red Shrimp (Deep Sea)