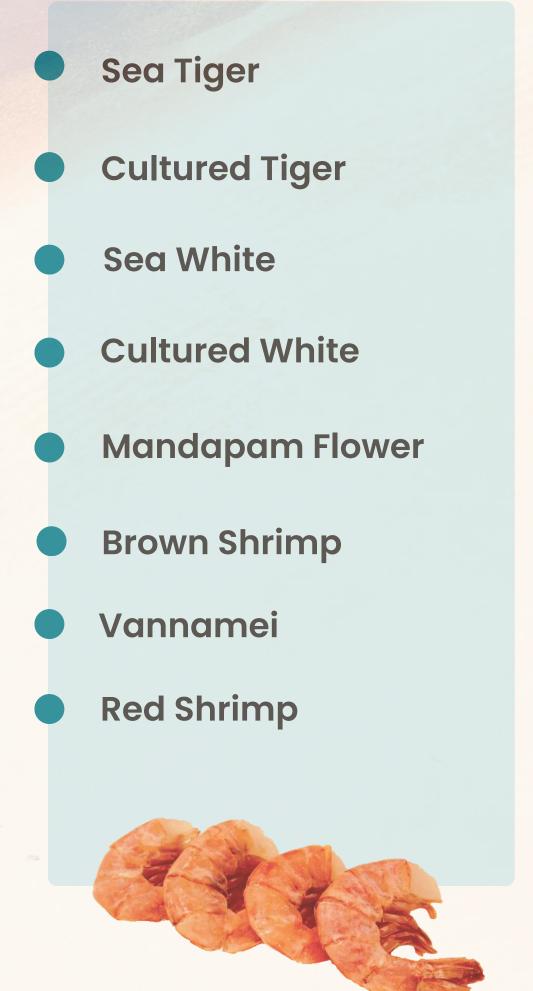

#### Peeled & Deveined tail On (PDTO)

- Sea Tiger
- Cultured Tiger
- Sea White
- Pink Shrimp
- Mandapam Flower
- Brown Shrimp
- Vannamei
- Red Shrimp(Deep Sea)
- Poovalan

# Peeled & Deveined (PD)

- Sea Tiger
- Cultured Tiger
- Sea White
- Pink Shrimp
- Mandapam Flower
- Brown Shrimp
- Vannamei
- Red Shrimp (Deep Sea)