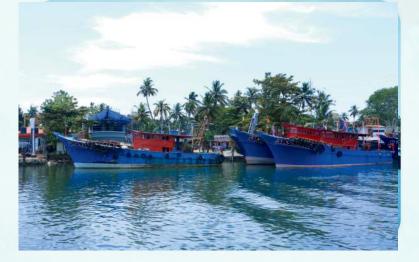

# facilities

- Own Fishing Vessels
- Skilled and Experienced Workers in the Factory

- Well trained QC and Supervisors
- Labs , Factory & Certifications
- Plate Freezer/ Tunnel Freezer/ IQF
- In-house & Individual Cold Storage

# Pulled Vein (PV)

Fishing Trawlers managed by LK MARINE GROUP

SEAFOOD PROCESSING PLANT (SAN MARINE EXPORTS) Approval NO: 783

a. 9 4